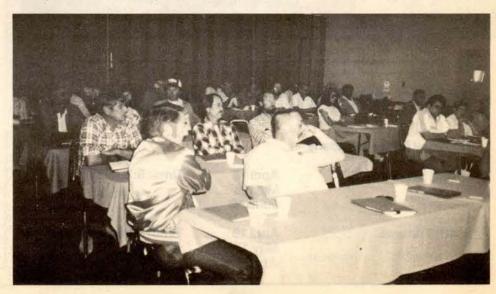

# IBEW Shop Stewards assemble in Chico

Shop Stewards representating IBEW Local 1245 members in and around the Chico area assembled recently for a training session. Among the guest speakers was Betty Szudy, of the Labor Occupational Health Program at U.S. Berkeley, who discussed AIDS in the workplace. She was followed by Cindy Coughlin, a workers' compensation attorney and George Lovett, a Blue Cross representative. Lovett is retiring this month and will be missed by many in Local 1245.

The Shop Stewards included: Robert Castillo, Jacquie Lolmaugh, Arlene Filter, John Kepus, Bruce Ollar, Luis J. Sabala, JoAnn Vilalovos, Rod Trunnell, Fred H. Pedersen, Monte Nelson, Joseph P. Belle, Jerry Covert, Bill Wade, Mark Vrooman, Bill Cowden, Skip Harris, William Tomlinson, Stan Justis, Ken Brown, Harvey Iness, Sharon Delgado, John Eide, Norman Adamson, Al Harte, Jack C. Hall, Al Knudsen, John A. Beck, Janet Pulcifer, Patricia Thomas, Madell Landrum, Blinar Gonzoles, Marianne Kostick, Thomas C. Connellon, Michael A. Graggs.

IBEW Local 1245 Business Representatives present included: Rich Hafner, Gene Wallace, Scott Thomas, and Ed Fortier.