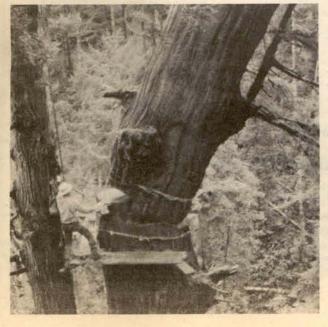

# The Union Tree

Jerry Beranek, a twenty year top tree man for Davey Tree and premier big redwood climber, is shown here "topping" an "outlaw" redwood, just east of Fort Bragg. Beranek will be a guest speaker at the upcoming June Tree conference sponsored by IBEW Local 1245. Turn to Page Four for a Special Report on the Local's organizing campaign at Arbor Tree surgery and for details about the Tree Conference.