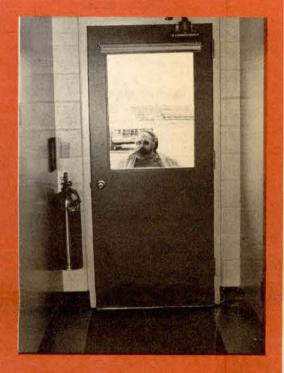

Lineman Howard Stiefer, Local 1245 out of PG&E's Petaluma Service Yar

A Service Operator at P
Petaluma Service Center, Kenda
slowed down by his chair. He pr
manually operated model to an a
one which can't be folded up be
of a stationary battery pack.

Kendall drives to work in a call equipped with hand controls for and brake and he parks just a for from the entrance to the Yard

Lineman Howard Stiefer, Local 1245 President, left, who works out of PG&E's Petaluma Service Yard, stops in with Business

Representative Frank Hutchins, right, to meet with Shop Steward Bob Kendall who's busy with a dispatch call.

A Service Operator at PG&E's Petaluma Service Center, Kendall isn't slowed down by his chair. He prefers a manually operated model to an electric one which can't be folded up because of a stationary battery pack.