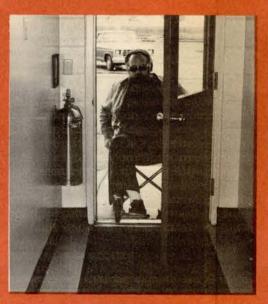

Lineman Howard Stiefer, Local 1245 out of PG&E's Petaluma Service Yar

A Service Operator at P
Petaluma Service Center, Kenda
slowed down by his chair. He pr
manually operated model to an a
one which can't be folded up be
of a stationary battery pack.

Kendall drives to work in a call equipped with hand controls for and brake and he parks just a for from the entrance to the Yard

Lineman Howard Stiefer, Local 1245 President, left, who works out of PG&E's Petaluma Service Yard, stops in with Business

Representative Frank Hutchins, right, to meet with Shop Steward Bob Kendall who's busy with a dispatch call.

A Service Operator at PG&E's Petaluma Service Center, Kendall isn't slowed down by his chair. He prefers a manually operated model to an electric one which can't be folded up because of a stationary battery pack.

Kendall drives to work in a car that is equipped with hand controls for throttle and brake and he parks just a few feet from the entrance to the Yard offices.

Electric Crew from Petaluma Yard holds tailboard conference in the field. L-R are Lineman Ray Ingram, Line Subforeman Frank Campbell, T&D Driver Ken Brant and Lineman Stiefer. Campbell was among the rescue team that rushed to Kendall's aid 11 years ago when a backhoe rolled over, pinning Kendall. Campbell was working nearby when he heard a radio distress call. When he arrived at the accident site he used his truck boom to lift the backhoe off Kendall.