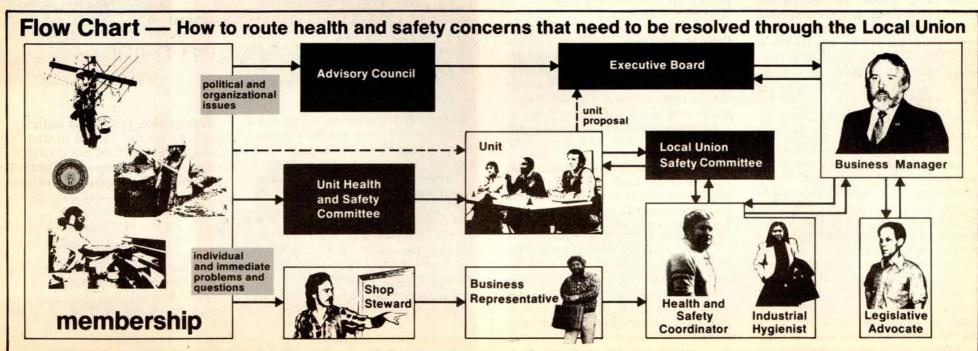

# Here's how to route problems related to health and safety

The information provided in this article is contained in the LIFELINE health and safety manual, which has been produced for IBEW Local 1245 members. This year, all Shop Stewards will have the opportunity to receive training on the LIFELINE manual in Stewards' training meetings. Therefore, we recommend that you contact your Shop Steward regarding any questions you have about health and safety and your legal rights.

### Acting on political and union issues — How you can get involved

It is a constant fight to win and maintain the rights that allow safe and healthful conditions in your workplace. In order to continue this fight, we need your active participation. This is the only way to ensure that your needs and desires are represented.

One way to work with the Local Union on a specific health and safety issue is to request information and recommendations from the Local Union Safety Committee. You should proceed by suggesting to your Unit Health and Safety Committee that the issue be reported to your Unit for discussion. They should use the green-colored "Monthly Report, Unit Health and Safety Committee" form. After your Unit discusses the issue, they may relay the information to the Local Union Safety Committee via the yellow-colored "Items of Safety to be submitted to Local Union 1245 Safety Committee" form.

You also have the right to submit a concern directly to the Executive Board through your Unit. This concern should take the form of a Unit proposal which the Board must consider.

Here are the types of action that you may wish to propose to the Local Union Safety Committee or to the Executive Board:

A third way to work with the Local Union on a specific health and safety issue is through the Advisory Council. Your Advisory Councilperson was elected to report membership attitudes, desires, and activities to the Executive Board and Business Manager in meetings held every 3 months. Your Unit can contact your Advisory Councilperson on any matter related to health and safety.