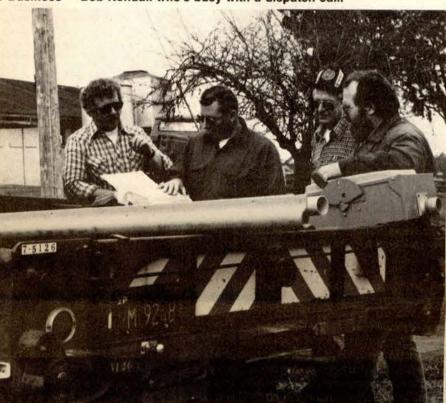

Lineman Howard Stiefer, Local 1245 out of PG&E's Petaluma Service Yar

A Service Operator at P
Petaluma Service Center, Kenda
slowed down by his chair. He pr
manually operated model to an a
one which can't be folded up be
of a stationary battery pack.

Kendall drives to work in a call equipped with hand controls for and brake and he parks just a for from the entrance to the Yard

Lineman Howard Stiefer, Local 1245 President, left, who works out of PG&E's Petaluma Service Yard, stops in with Business

Representative Frank Hutchins, right, to meet with Shop Steward Bob Kendall who's busy with a dispatch call.

A Service Operator at PG&E's Petaluma Service Center, Kendall isn't slowed down by his chair. He prefers a manually operated model to an electric one which can't be folded up because of a stationary battery pack.