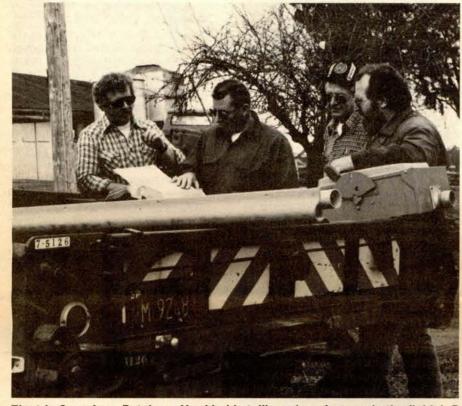

Representative Frank Hutchins, right, to meet with Shop Steward Bob Kendall who's busy with a dispatch call.

A Service Operator at PG&E's Petaluma Service Center, Kendall isn't slowed down by his chair. He prefers a manually operated model to an electric one which can't be folded up because of a stationary battery pack.

Kendall drives to work in a car that is equipped with hand controls for throttle and brake and he parks just a few feet from the entrance to the Yard offices.

Electric Crew from Petaluma Yard holds tailboard conference in the field. L-R are Lineman Ray Ingram, Line Subforeman Frank Campbell, T&D Driver Ken Brant and Lineman Stiefer. Campbell was among the rescue team that rushed to Kendall's aid 11 years ago when a backhoe rolled over, pinning Kendall. Campbell was working nearby when he heard a radio distress call. When he arrived at the accident site he used his truck boom to lift the backhoe off Kendall.

During lunch, Kendall wheels out to watch repair work in a gas line at the Yard entrance. In the ditch is Gas Department Light Crew Foreman, Hank Mazzucotelli.

sident, left, who works stops in with Business

ctric

at is ottle feet ces.

Representative Frank Hutchins, right, to meet with Shop Steward Bob Kendall who's busy with a dispatch call.

Electric Crew from Petaluma Yard holds tailboard conference in the field. L-R are Lineman Ray Ingram, Line Subforeman Frank Campbell, T&D Driver Ken Brant and Lineman Stiefer. Campbell was among the rescue team that rushed to Kendall's aid 11 years ago when a backhoe rolled over, pinning Kendall. Campbell was working nearby when he heard a radio distress call. When he arrived at the accident site he used his truck boom to lift the backhoe off Kendall.

During lunch, Kendall wheels out to watch repair work in a gas line at the Yard entrance. In the ditch is Gas Department Light Crew Foreman, Hank Mazzucotelli.