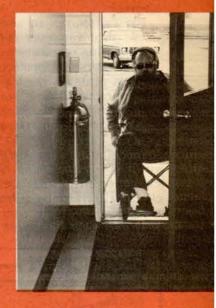

Lineman Howard Stiefer, Local 1245 out of PG&E's Petaluma Service Yar

A Service Operator at P
Petaluma Service Center, Kenda
slowed down by his chair. He pr
manually operated model to an a
one which can't be folded up be
of a stationary battery pack.

Kendall drives to work in a call equipped with hand controls for and brake and he parks just a for from the entrance to the Yard

Lineman Howard Stiefer, Local 1245 President, left, who works out of PG&E's Petaluma Service Yard, stops in with Business

Representative Frank Hutchins, right, to meet with Shop Steward Bob Kendall who's busy with a dispatch call.

A Service Operator at PG&E's Petaluma Service Center, Kendall isn't slowed down by his chair. He prefers a manually operated model to an electric one which can't be folded up because of a stationary battery pack.

Kendall drives to work in a car that is equipped with hand controls for throttle and brake and he parks just a few feet from the entrance to the Yard offices.

Electric Crew from Petaluma Yard holds tailboard conference in the field. L-R are Lineman Ray Ingram, Line Subforeman Frank Campbell, T&D Driver Ken Brant and Lineman Stiefer. Campbell was among the rescue team that rushed to Kendall's aid 11 years ago when a backhoe rolled over, pinning Kendall. Campbell was working nearby when he heard a radio distress call. When he arrived at the accident site he used his truck boom to lift the backhoe off Kendall.