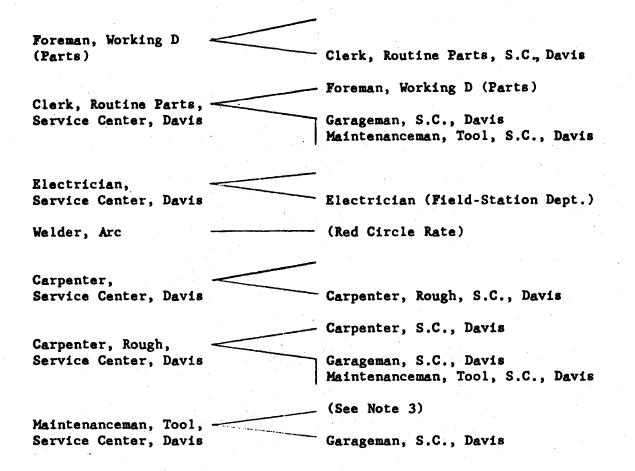

#### LINES OF PROGRESSION GENERAL CONSTRUCTION SERVICES DEPARTMENT DAVIS WAREHOUSE GROUP

#### NOTES

- 1A Progression of Working Foreman D to Working Foreman B only if fully qualified by experience in the warehouse.
- 2A Progression to Labor Foreman A only if fully qualified by experience in Tower Fabrication.
- 3A New hires or transfers into the Materials Man classification will start in the tower fabrication section.