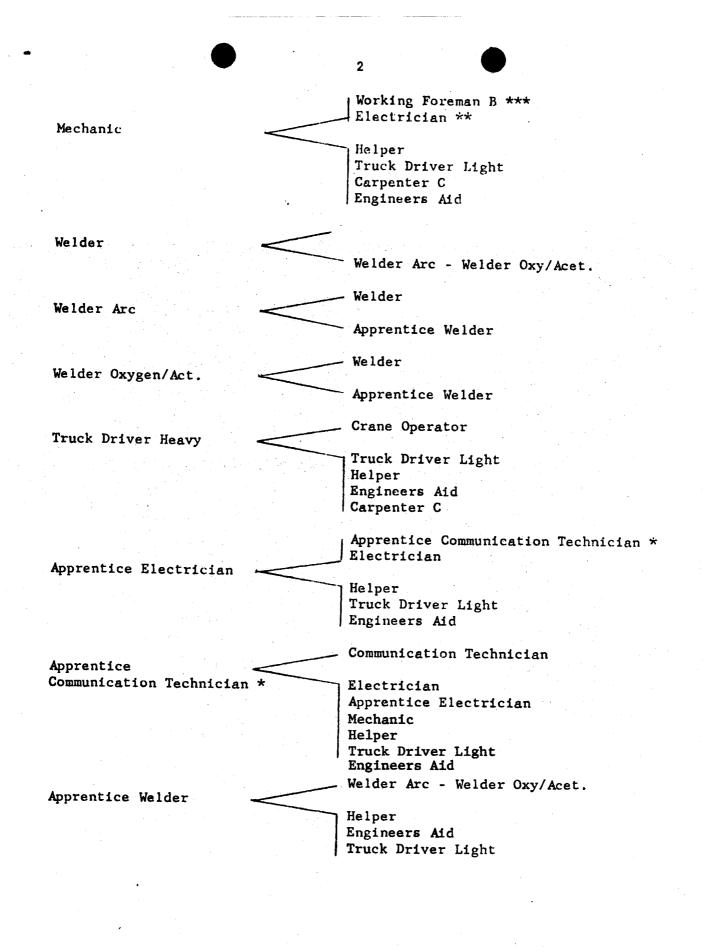

# LINES OF PROGRESSION GENERAL CONSTRUCTION STATION CONSTRUCTION DEPARTMENT

3

Apprentice Welder Apprentice Comn. Technician \* Apprentice Electrician Mechanic Carpenter C Truck Driver Heavy

Helper Engineers Aid

Apprentice Welder Apprentice Comn. Technician \* Apprentice Electrician Mechanic Carpenter C Truck Driver Heavy Truck Driver Light

Apprentice Welder Apprentice Comn. Technician \* Apprentice Electrician Mechanic Carpenter C Truck Driver Heavy Truck Driver Light

Helper

Laborer

Truck Driver Light

Engineers Aid

Hired for specific job or project only.

\* Qualifications include a valid FCC-2nd Class Commercial License or better.

\*\* Per M. H. Chandler letter of 8/1/72.

\*\*\* Mechanics promoted to Working Foremen will be restricted to mechanical assignments.