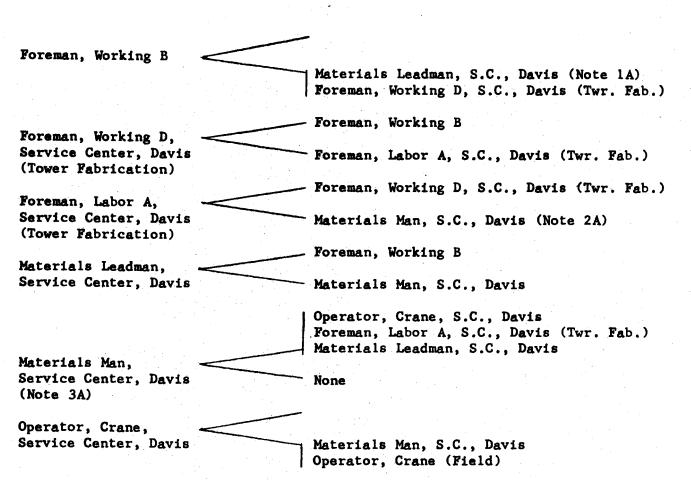

# LINES OF PROGRESSION GENERAL CONSTRUCTION STATION CONSTRUCTION DEPARTMENT

3

Apprentice Welder Apprentice Comn. Technician \* Apprentice Electrician Mechanic Carpenter C Truck Driver Heavy

Helper Engineers Aid

Apprentice Welder Apprentice Comn. Technician \* Apprentice Electrician Mechanic Carpenter C Truck Driver Heavy Truck Driver Light

Apprentice Welder Apprentice Comn. Technician \* Apprentice Electrician Mechanic Carpenter C Truck Driver Heavy Truck Driver Light

Helper

Laborer

Truck Driver Light

Engineers Aid

Hired for specific job or project only.

\* Qualifications include a valid FCC-2nd Class Commercial License or better.

\*\* Per M. H. Chandler letter of 8/1/72.

\*\*\* Mechanics promoted to Working Foremen will be restricted to mechanical assignments.