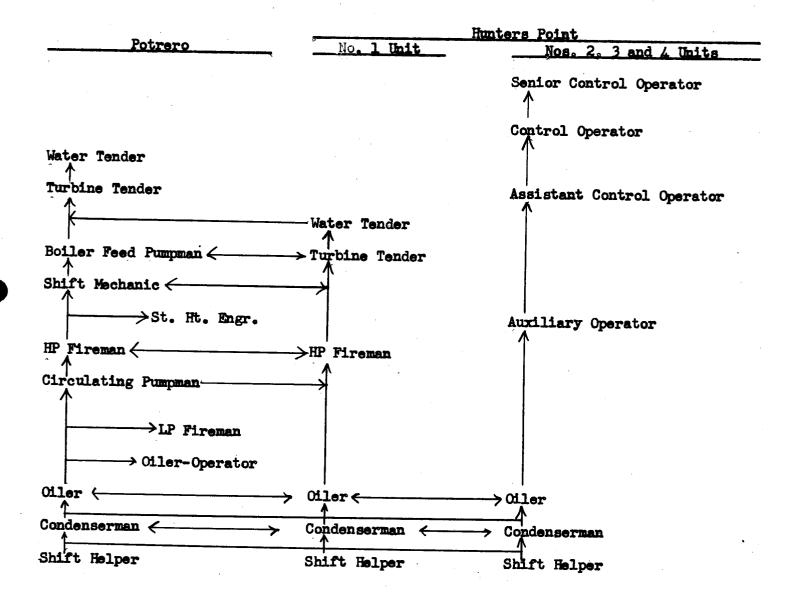

#### HUNTERS POINT POWER PLANT

### In-plant progression

May bid under Section 205.7a or c to:

| Classification       | <u>Plants</u>                                                              | <u>Classification</u> |
|----------------------|----------------------------------------------------------------------------|-----------------------|
| Senior Control Oper. | Morro Bay, Moss Landing, Kern, Contra<br>Costa, Pittsburg and Oleum        | Asst. Control Oper.   |
|                      | Potrero, Eureka and Oakland                                                | HP Fireman            |
| Control Operator J   | Avon and Martinez                                                          | Turbine Tender        |
| $\bigwedge$          | Humboldt Bay                                                               | Auxiliary Operator    |
| Asst. Control Oper.  | Morro Bay, Moss Landing, Kern, Contra<br>Costa, Pittsburg and Humboldt Bay | Auxiliary Operator    |
|                      | Avon, Martinez, Oleum, Potrero, Eureka<br>and Oakland                      | HP Fireman            |
| Auxiliary Operator   | Kern and Humboldt Bay                                                      | Auxiliary Operator    |
| $\bigwedge$          | All Others, except Morro Bay                                               | Oiler                 |
| Oiler<br>A           | All Others, except Kern, Morro Bay and<br>Humboldt Bay                     | Oller                 |
| Condenserman         | Moss Landing, Potrero, Oakland and<br>Oleum                                | Condenserman          |
| Shift Helper         |                                                                            |                       |
| Notes: Employees who | are in the classification of High Pressure                                 | Finaman Chift         |

Mechanic or Boiler Feed Pumpman at Potrero, or who have been demoted from such classifications due to lack of work as of the date of this supplementary agreement shall be considered as being in the next lower classification to Auxiliary Operator at Hunters Point.

The provisions of Section 205.8 of this Agreement shall not apply to employees classified as Oiler or Condenserman when they bid between Hunters Point and Potrero.

EXHIBIT VI-B Page 14 of 27 Revised