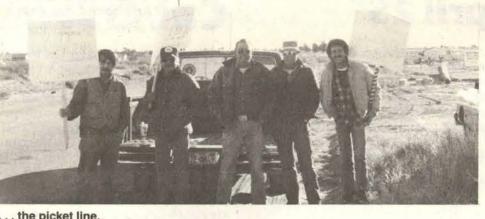

## Non-union contractor picketed

Local 1245 members in Outside Line recently picketed work being performed by a non-union contractor at a Southern California site in Phelan.

Members walk

... and walk ...

... the picket line.