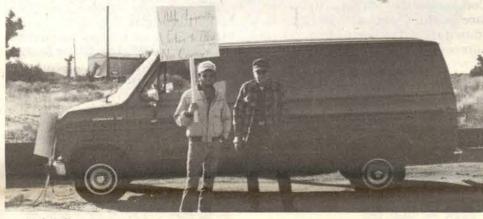

## Non-union contractor picketed

Local 1245 members in Outside Line recently picketed work being performed by a non-union contractor at a Southern California site in Phelan.

Members walk

... and walk ...

... the picket line.