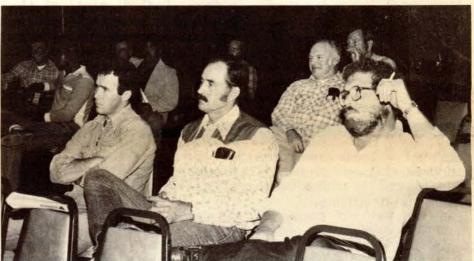

Participating in the count of the ballots were members of the Ballot

Ballot Committee members hard at work. Pictured, I-r, facing camera are Ron Blakemore, Ron Moon, Ron Ferrari and Julian Evans.

Pictured, I-r, Mike Aiello, Harvey Iness, Larry Wood, and Ron Field.

Pictured, I-r, are Larry Wood, Harvey Iness and Leroy Adams.

Charles Larsen

Committee: Leroy Adams, Michael Aiello, Bob Austin, Ron Blakemore, Julian Evans, Ron Ferrari, Ron Field, Charles Larsen, Ron Moon and Larry Wood, all tellers, and Harvey Iness, Ballot Committee Judge.