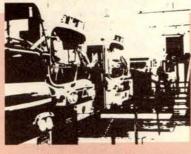

Participating in the count of the ballots were members of the Ballot

Ballot Committee members hard at work. Pictured, I-r, facing camera are Ron Blakemore, Ron Moon, Ron Ferrari and Julian Evans.

Pictured, I-r, Mike Aiello, Harvey Iness, Larry Wood, and Ron Field.

Pictured, I-r, are Larry Wood, Harvey Iness and Leroy Adams.

Charles Larsen

Committee: Leroy Adams, Michael Aiello, Bob Austin, Ron Blakemore, Julian Evans, Ron Ferrari, Ron Field, Charles Larsen, Ron Moon and Larry Wood, all tellers, and Harvey Iness, Ballot Committee Judge.