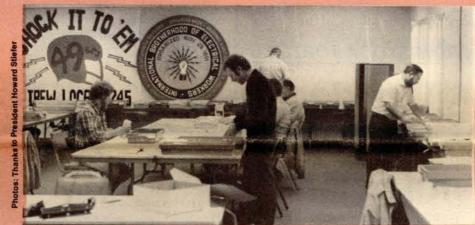

Participating in the count of the ballots were members of the Ballot

Ballot Committee members hard at work. Pictured, I-r, facing camera are Ron Blakemore, Ron Moon, Ron Ferrari and Julian Evans.

Pictured, I-r, Mike Aiello, Harvey Iness, Larry Wood, and Ron Field.

Pictured, I-r, are Larry Wood, Harvey Iness and Leroy Adams.

Charles Larsen

Committee: Leroy Adams, Michael Aiello, Bob Austin, Ron Blakemore, Julian Evans, Ron Ferrari, Ron Field, Charles Larsen, Ron Moon and Larry Wood, all tellers, and Harvey Iness, Ballot Committee Judge.