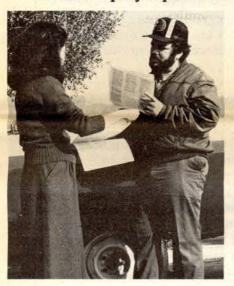

These company reports are not necessarily the final word on

Industrial Hygienist Juliann Sum meets with IBEW Local 1245 Shop Stewards Bill Sullivan, right, Machinist with PG&E, and Tod Souza, left, Gas Serviceman with PG&E, who recently utilized their rights of access to company records. Sullivan's request for health and safety information pertained to a material called "NO-OX-ID," which is being used at the Materials facility in Emeryville. Souza's request for health and safety information pertained to "3D" brand leak detection compound.