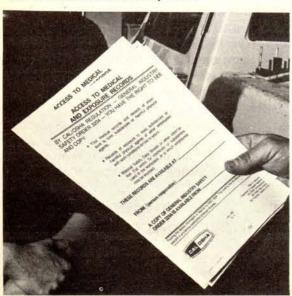

# Avoiding job hazards; how to get information

Getting the information on the health and safety conditions in your particular workplace is one of the first steps in dealing with job hazards.

By law, you are legally entitled to certain records and reports from your employer about these conditions. Your employer must provide you with copies or allow you to make photocopies of the records and reports within 15 days of your request. The regulations which govern your rights are entitled "Access to Employee Exposure and Medical Records" and are enforced by Federal OSHA and state occupational safety and health enforcement agencies.

Souza examines a Cal/OSHA poster which contains information that employers are required to post at worksites.

The information provided in this article is contained in the LIFELINE health and safety manual, which has been produced for IBEW Local 1245 members. This year, all Shop Stewards will have the opportunity to receive training on the LIFELINE manual in Stewards' training meetings. Therefore, we recommend that you contact your Shop Steward regarding any questions you have about health and safety and your legal rights.