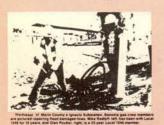

These company reports are not necessarily the final word on

Industrial Hygienist Juliann Sum meets with IBEW Local 1245 Shop Stewards Bill Sullivan, right, Machinist with PG&E, and Tod Souza, left, Gas Serviceman with PG&E, who recently utilized their rights of access to company records. Sullivan's request for health and safety information pertained to a material called "NO-OX-ID," which is being used at the Materials facility in Emeryville. Souza's request for health and safety information pertained to "3D" brand leak detection compound.