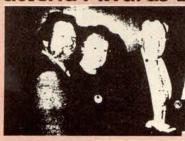

Participating in the count of the ballots were members of the Ballot

Ballot Committee members hard at work. Pictured, I-r, facing camera are Ron Blakemore, Ron Moon, Ron Ferrari and Julian Evans.

Pictured, I-r, Mike Aiello, Harvey Iness, Larry Wood, and Ron Field.

Pictured, I-r, are Larry Wood, Harvey Iness and Leroy Adams.

Charles Larsen

Committee: Leroy Adams, Michael Aiello, Bob Austin, Ron Blakemore, Julian Evans, Ron Ferrari, Ron Field, Charles Larsen, Ron Moon and Larry Wood, all tellers, and Harvey Iness, Ballot Committee Judge.