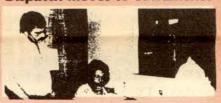

These company reports are not necessarily the final word on

Industrial Hygienist Juliann Sum meets with IBEW Local 1245 Shop Stewards Bill Sullivan, right, Machinist with PG&E, and Tod Souza, left, Gas Serviceman with PG&E, who recently utilized their rights of access to company records. Sullivan's request for health and safety information pertained to a material called "NO-OX-ID," which is being used at the Materials facility in Emeryville. Souza's request for health and safety information pertained to "3D" brand leak detection compound.