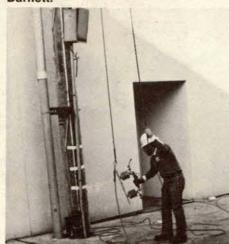

These company reports are not necessarily the final word on

Industrial Hygienist Juliann Sum meets with IBEW Local 1245 Shop Stewards Bill Sullivan, right, Machinist with PG&E, and Tod Souza, left, Gas Serviceman with PG&E, who recently utilized their rights of access to company records. Sullivan's request for health and safety information pertained to a material called "NO-OX-ID," which is being used at the Materials facility in Emeryville. Souza's request for health and safety information pertained to "3D" brand leak detection compound.

Souza examines a Cal/OSHA poster which contains information that employers are required to post at worksites.

The information provided in this article is contained in the LIFELINE health and safety manual, which has been produced for IBEW Local 1245 members. This year, all Shop Stewards will have the opportunity to receive training on the LIFELINE manual in Stewards' training meetings. Therefore, we recommend that you contact your Shop Steward regarding any questions you have about health and safety and your legal rights.