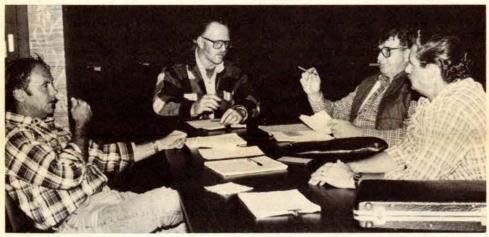

Participating in the count of the ballots were members of the Ballot

Ballot Committee members hard at work. Pictured, I-r, facing camera are Ron Blakemore, Ron Moon, Ron Ferrari and Julian Evans.

Pictured, I-r, Mike Aiello, Harvey Iness, Larry Wood, and Ron Field.

Pictured, I-r, are Larry Wood, Harvey Iness and Leroy Adams.

Charles Larsen

Committee: Leroy Adams, Michael Aiello, Bob Austin, Ron Blakemore, Julian Evans, Ron Ferrari, Ron Field, Charles Larsen, Ron Moon and Larry Wood, all tellers, and Harvey Iness, Ballot Committee Judge.