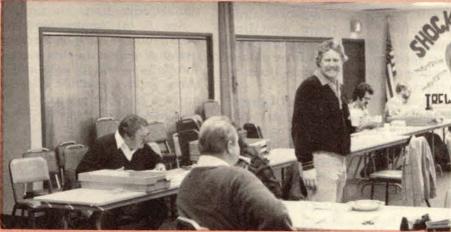

Participating in the count of the ballots were members of the Ballot

Ballot Committee members hard at work. Pictured, I-r, facing camera are Ron Blakemore, Ron Moon, Ron Ferrari and Julian Evans.

Pictured, I-r, Mike Aiello, Harvey Iness, Larry Wood, and Ron Field.

Pictured, I-r, are Larry Wood, Harvey Iness and Leroy Adams.

Charles Larsen

Committee: Leroy Adams, Michael Aiello, Bob Austin, Ron Blakemore, Julian Evans, Ron Ferrari, Ron Field, Charles Larsen, Ron Moon and Larry Wood, all tellers, and Harvey Iness, Ballot Committee Judge.