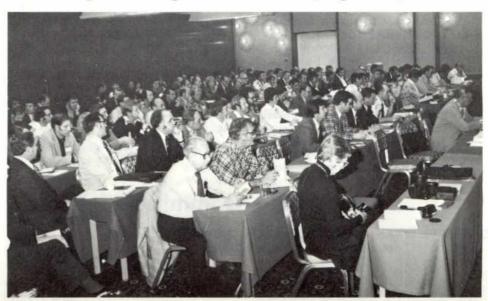

### Inter-Union Gas Workers Conference

The above photo is a "wide angle" view of a majority of the participants in the Inter-Union Gas Workers Conference. See page three for more photos.