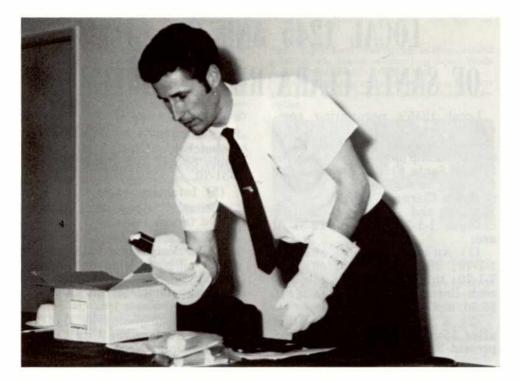

The above photo shows Alex Rouch, lineman and shop steward, demonstrating the use and pecularities of sodium cable to the shop stewards in the Salinas and Monterey area.

# Monterey and Salinas Stewards Meeting

(Continued from Page One)

the time negotiations were completed to publish the **Benefit Agreement**. Alex Rouch, Shop Steward and Lineman in Monterey, gave a demonstration on the use of sodium cable and showed the group how a splice is made with the sodium cable. Alex explained that P.G. & E. is presently engaged in an experimental program using the sodium cable in a small subdivision in Monterey. Alex is the only man assigned to this project and he gave the Stewards a very thorough explanation on the use of sodium cable.

Alex assembled the Stewards and guests outside of the meeting room and showed them one of the hazards involved in using sodium cable. When the cable is submerged in water, it will explode and Alex demonstrated this by throwing a small piece of cable in a bucket of water.