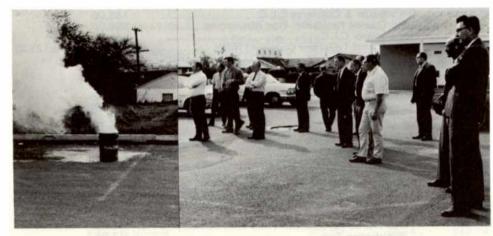

Each member should attend the unit meetings and get acquainted with their advisory council member. Let him know your feelings and desires.

The above pictures show the Salinas and Monterey stewards watching a demonstration on how sodium cable explodes when submerged in water.

Alex assembled the Stewards and guests outside of the meeting room and showed them one of the hazards involved in using sodium cable. When the cable is submerged in water, it will explode and Alex demonstrated this by throwing a small piece of cable in a bucket of water.