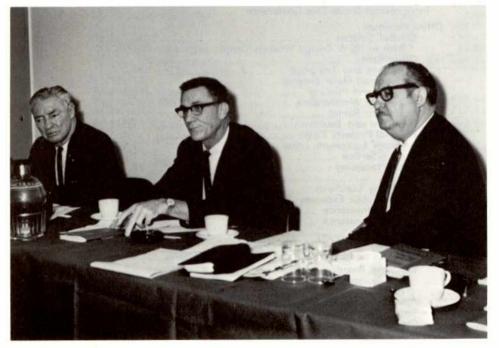

Mark Cook, Bus. Rep., left, L. L. Mitchell, Sr. Asst. Bus. Mgr., center, and Ron Weakley, Bus. Mgr., are shown listening to a question from a steward.