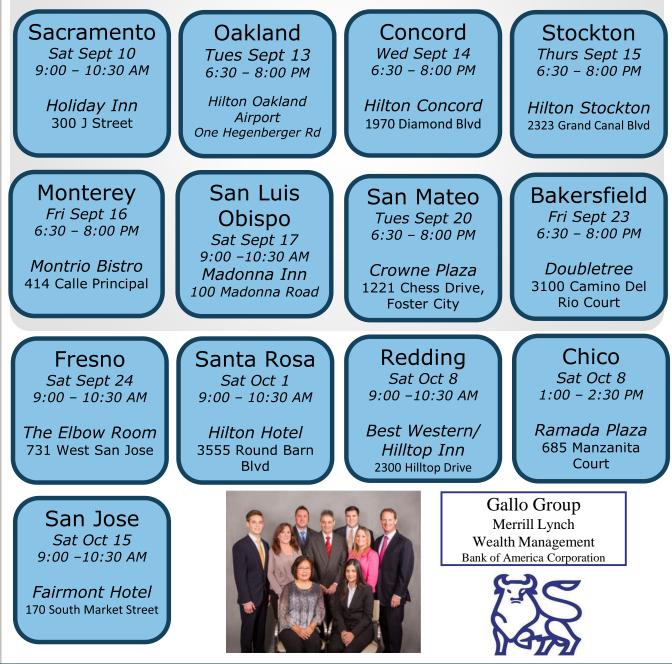

## **Retirement Seminars-2016** I.B.E.W. Local 1245 and Merrill Lynch

These seminars are open to IBEW/PG&E employees age 45 and older and those on LTD. Your spouse or significant other is also welcome to attend. These seminars are provided to you free of charge, and a meal will be served at each seminar for attendees' enjoyment. You will receive a formal RSVP invitation letter in late July. Please contact Gallo Group of Merrill Lynch in Walnut Creek, CA at 800-234-3858 and ask for Kindy Mann if you have any questions.